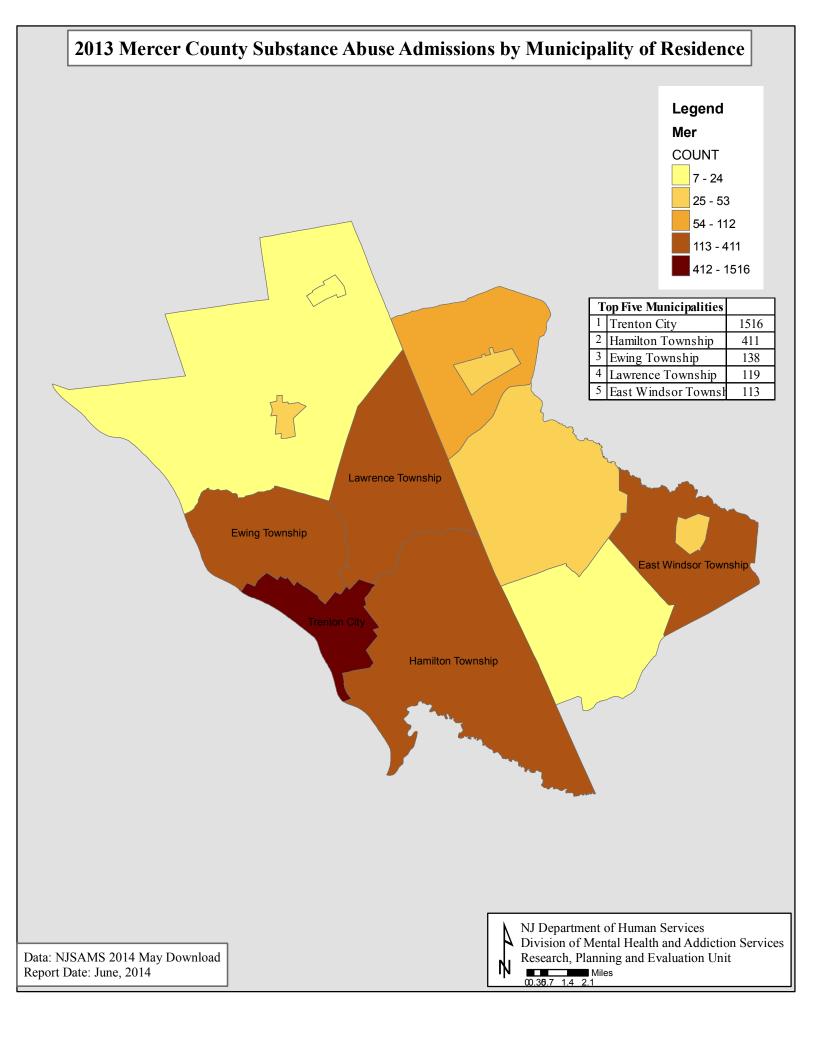

#### New Jersey Substance Abuse Monitoring System (NJ-SAMS) Substance Abuse Treatment Admissions 1/1/2013-12/31/2013 Resident of Mercer County

| Daine and David                                              |             |           | High and Oak and Oanda Campulated                                                                                                                                                                                                                                                                                                                                                                                                                                                                                                                                                                                                                                                                                                                                                                                                                                                                                                                                                                                                                                                                                                                                                                                                                                                                                                                                                                                                                                                                                                                                                                                                                                                                                                                                                                                                                                                                                                                                                                                                                                                                                              |              |              |
|--------------------------------------------------------------|-------------|-----------|--------------------------------------------------------------------------------------------------------------------------------------------------------------------------------------------------------------------------------------------------------------------------------------------------------------------------------------------------------------------------------------------------------------------------------------------------------------------------------------------------------------------------------------------------------------------------------------------------------------------------------------------------------------------------------------------------------------------------------------------------------------------------------------------------------------------------------------------------------------------------------------------------------------------------------------------------------------------------------------------------------------------------------------------------------------------------------------------------------------------------------------------------------------------------------------------------------------------------------------------------------------------------------------------------------------------------------------------------------------------------------------------------------------------------------------------------------------------------------------------------------------------------------------------------------------------------------------------------------------------------------------------------------------------------------------------------------------------------------------------------------------------------------------------------------------------------------------------------------------------------------------------------------------------------------------------------------------------------------------------------------------------------------------------------------------------------------------------------------------------------------|--------------|--------------|
| Primary Drug<br>Alcohol                                      | 890         | 29%       | Highest School Grade Completed Completed High School                                                                                                                                                                                                                                                                                                                                                                                                                                                                                                                                                                                                                                                                                                                                                                                                                                                                                                                                                                                                                                                                                                                                                                                                                                                                                                                                                                                                                                                                                                                                                                                                                                                                                                                                                                                                                                                                                                                                                                                                                                                                           | 1,385        | 45%          |
| Heroin                                                       | 806         | 26%       | Some College                                                                                                                                                                                                                                                                                                                                                                                                                                                                                                                                                                                                                                                                                                                                                                                                                                                                                                                                                                                                                                                                                                                                                                                                                                                                                                                                                                                                                                                                                                                                                                                                                                                                                                                                                                                                                                                                                                                                                                                                                                                                                                                   | 543          | 18%          |
| Other Opiates                                                | 187         | 6%        | como conego                                                                                                                                                                                                                                                                                                                                                                                                                                                                                                                                                                                                                                                                                                                                                                                                                                                                                                                                                                                                                                                                                                                                                                                                                                                                                                                                                                                                                                                                                                                                                                                                                                                                                                                                                                                                                                                                                                                                                                                                                                                                                                                    | 0.0          | 1070         |
| Cocaine                                                      | 311         | 10%       | Employment Status                                                                                                                                                                                                                                                                                                                                                                                                                                                                                                                                                                                                                                                                                                                                                                                                                                                                                                                                                                                                                                                                                                                                                                                                                                                                                                                                                                                                                                                                                                                                                                                                                                                                                                                                                                                                                                                                                                                                                                                                                                                                                                              |              |              |
| Marijuana                                                    | 718         | 24%       | Unemployed                                                                                                                                                                                                                                                                                                                                                                                                                                                                                                                                                                                                                                                                                                                                                                                                                                                                                                                                                                                                                                                                                                                                                                                                                                                                                                                                                                                                                                                                                                                                                                                                                                                                                                                                                                                                                                                                                                                                                                                                                                                                                                                     | 705          | 23%          |
| Other Drugs                                                  | 59          | 2%        | Student                                                                                                                                                                                                                                                                                                                                                                                                                                                                                                                                                                                                                                                                                                                                                                                                                                                                                                                                                                                                                                                                                                                                                                                                                                                                                                                                                                                                                                                                                                                                                                                                                                                                                                                                                                                                                                                                                                                                                                                                                                                                                                                        | 137          | 4%           |
| Introveneus Drug Heers                                       | 669         | 22%       | Not in Labor Force                                                                                                                                                                                                                                                                                                                                                                                                                                                                                                                                                                                                                                                                                                                                                                                                                                                                                                                                                                                                                                                                                                                                                                                                                                                                                                                                                                                                                                                                                                                                                                                                                                                                                                                                                                                                                                                                                                                                                                                                                                                                                                             | 1,327<br>779 | 44%<br>26%   |
| Intravenous Drug Users                                       | 609         | 2270      | Employed Full/Part Time<br>Not Assessed                                                                                                                                                                                                                                                                                                                                                                                                                                                                                                                                                                                                                                                                                                                                                                                                                                                                                                                                                                                                                                                                                                                                                                                                                                                                                                                                                                                                                                                                                                                                                                                                                                                                                                                                                                                                                                                                                                                                                                                                                                                                                        | 101          | 3%           |
| Smoke Tobacco (Yes)                                          | 2,110       | 69%       |                                                                                                                                                                                                                                                                                                                                                                                                                                                                                                                                                                                                                                                                                                                                                                                                                                                                                                                                                                                                                                                                                                                                                                                                                                                                                                                                                                                                                                                                                                                                                                                                                                                                                                                                                                                                                                                                                                                                                                                                                                                                                                                                |              | 3,3          |
|                                                              |             |           | Living Arrangement                                                                                                                                                                                                                                                                                                                                                                                                                                                                                                                                                                                                                                                                                                                                                                                                                                                                                                                                                                                                                                                                                                                                                                                                                                                                                                                                                                                                                                                                                                                                                                                                                                                                                                                                                                                                                                                                                                                                                                                                                                                                                                             |              |              |
| Level of Care                                                | 4 00 4      | 4407      | Homeless                                                                                                                                                                                                                                                                                                                                                                                                                                                                                                                                                                                                                                                                                                                                                                                                                                                                                                                                                                                                                                                                                                                                                                                                                                                                                                                                                                                                                                                                                                                                                                                                                                                                                                                                                                                                                                                                                                                                                                                                                                                                                                                       | 277          | 9%           |
| Outpatient Care (OP)                                         | 1,264       | 41%       | Dependent Living/Institution                                                                                                                                                                                                                                                                                                                                                                                                                                                                                                                                                                                                                                                                                                                                                                                                                                                                                                                                                                                                                                                                                                                                                                                                                                                                                                                                                                                                                                                                                                                                                                                                                                                                                                                                                                                                                                                                                                                                                                                                                                                                                                   | 654          | 21%          |
| Intensive Outpatient (IOP)                                   | 533<br>72   | 17%<br>2% | Independent Living                                                                                                                                                                                                                                                                                                                                                                                                                                                                                                                                                                                                                                                                                                                                                                                                                                                                                                                                                                                                                                                                                                                                                                                                                                                                                                                                                                                                                                                                                                                                                                                                                                                                                                                                                                                                                                                                                                                                                                                                                                                                                                             | 2,072        | 68%          |
| Partial Hospitalization Opioid Maintenance OP                | 158         | 2 %<br>5% | Marital Status                                                                                                                                                                                                                                                                                                                                                                                                                                                                                                                                                                                                                                                                                                                                                                                                                                                                                                                                                                                                                                                                                                                                                                                                                                                                                                                                                                                                                                                                                                                                                                                                                                                                                                                                                                                                                                                                                                                                                                                                                                                                                                                 |              |              |
| Opioid Maintenance IOP                                       | 90          | 3%        | Single/Divorced                                                                                                                                                                                                                                                                                                                                                                                                                                                                                                                                                                                                                                                                                                                                                                                                                                                                                                                                                                                                                                                                                                                                                                                                                                                                                                                                                                                                                                                                                                                                                                                                                                                                                                                                                                                                                                                                                                                                                                                                                                                                                                                | 2,533        | 83%          |
| Extended Care                                                | 10          | 0%        | Married/Civil Union                                                                                                                                                                                                                                                                                                                                                                                                                                                                                                                                                                                                                                                                                                                                                                                                                                                                                                                                                                                                                                                                                                                                                                                                                                                                                                                                                                                                                                                                                                                                                                                                                                                                                                                                                                                                                                                                                                                                                                                                                                                                                                            | 312          | 10%          |
| Halfway House                                                | 119         | 4%        | Widowed                                                                                                                                                                                                                                                                                                                                                                                                                                                                                                                                                                                                                                                                                                                                                                                                                                                                                                                                                                                                                                                                                                                                                                                                                                                                                                                                                                                                                                                                                                                                                                                                                                                                                                                                                                                                                                                                                                                                                                                                                                                                                                                        | 38           | 1%           |
| Long-Term Residential                                        | 174         | 6%        | Separated                                                                                                                                                                                                                                                                                                                                                                                                                                                                                                                                                                                                                                                                                                                                                                                                                                                                                                                                                                                                                                                                                                                                                                                                                                                                                                                                                                                                                                                                                                                                                                                                                                                                                                                                                                                                                                                                                                                                                                                                                                                                                                                      | 163          | 5%           |
| Short-Term Residential                                       | 284         | 9%        | ·                                                                                                                                                                                                                                                                                                                                                                                                                                                                                                                                                                                                                                                                                                                                                                                                                                                                                                                                                                                                                                                                                                                                                                                                                                                                                                                                                                                                                                                                                                                                                                                                                                                                                                                                                                                                                                                                                                                                                                                                                                                                                                                              |              |              |
| Hospital Based Residential                                   | 0           | 0%        |                                                                                                                                                                                                                                                                                                                                                                                                                                                                                                                                                                                                                                                                                                                                                                                                                                                                                                                                                                                                                                                                                                                                                                                                                                                                                                                                                                                                                                                                                                                                                                                                                                                                                                                                                                                                                                                                                                                                                                                                                                                                                                                                |              |              |
| Detox Residential                                            | 309         | 10%       | Legal Problem*                                                                                                                                                                                                                                                                                                                                                                                                                                                                                                                                                                                                                                                                                                                                                                                                                                                                                                                                                                                                                                                                                                                                                                                                                                                                                                                                                                                                                                                                                                                                                                                                                                                                                                                                                                                                                                                                                                                                                                                                                                                                                                                 | 000          | 000/         |
| Detox Hospital                                               | 13          | 0%        | None                                                                                                                                                                                                                                                                                                                                                                                                                                                                                                                                                                                                                                                                                                                                                                                                                                                                                                                                                                                                                                                                                                                                                                                                                                                                                                                                                                                                                                                                                                                                                                                                                                                                                                                                                                                                                                                                                                                                                                                                                                                                                                                           | 929          | 30%          |
| Detox Outpatient Non-Methadone<br>Detox Outpatient Methadone | 0<br>0      | 0%<br>0%  | Case Pending<br>Probation/Parole                                                                                                                                                                                                                                                                                                                                                                                                                                                                                                                                                                                                                                                                                                                                                                                                                                                                                                                                                                                                                                                                                                                                                                                                                                                                                                                                                                                                                                                                                                                                                                                                                                                                                                                                                                                                                                                                                                                                                                                                                                                                                               | 242<br>637   | 8%<br>21%    |
| Non-traditional Program                                      | 1           | 0%        | DWI License Suspension                                                                                                                                                                                                                                                                                                                                                                                                                                                                                                                                                                                                                                                                                                                                                                                                                                                                                                                                                                                                                                                                                                                                                                                                                                                                                                                                                                                                                                                                                                                                                                                                                                                                                                                                                                                                                                                                                                                                                                                                                                                                                                         | 350          | 11%          |
| Early Prevention                                             | 22          | 1%        | Drug Court                                                                                                                                                                                                                                                                                                                                                                                                                                                                                                                                                                                                                                                                                                                                                                                                                                                                                                                                                                                                                                                                                                                                                                                                                                                                                                                                                                                                                                                                                                                                                                                                                                                                                                                                                                                                                                                                                                                                                                                                                                                                                                                     | 547          | 18%          |
| _a,                                                          |             | .,0       | DYFS/Family Court                                                                                                                                                                                                                                                                                                                                                                                                                                                                                                                                                                                                                                                                                                                                                                                                                                                                                                                                                                                                                                                                                                                                                                                                                                                                                                                                                                                                                                                                                                                                                                                                                                                                                                                                                                                                                                                                                                                                                                                                                                                                                                              | 281          | 9%           |
| Medication Assisted Therapy Plan                             | ned in Trea |           | Other                                                                                                                                                                                                                                                                                                                                                                                                                                                                                                                                                                                                                                                                                                                                                                                                                                                                                                                                                                                                                                                                                                                                                                                                                                                                                                                                                                                                                                                                                                                                                                                                                                                                                                                                                                                                                                                                                                                                                                                                                                                                                                                          | 135          | 4%           |
| Methadone                                                    | 260         | 9%        |                                                                                                                                                                                                                                                                                                                                                                                                                                                                                                                                                                                                                                                                                                                                                                                                                                                                                                                                                                                                                                                                                                                                                                                                                                                                                                                                                                                                                                                                                                                                                                                                                                                                                                                                                                                                                                                                                                                                                                                                                                                                                                                                |              |              |
| Suboxone                                                     | 89          | 3%        | Arrest in the Last 30 Days (Yes)                                                                                                                                                                                                                                                                                                                                                                                                                                                                                                                                                                                                                                                                                                                                                                                                                                                                                                                                                                                                                                                                                                                                                                                                                                                                                                                                                                                                                                                                                                                                                                                                                                                                                                                                                                                                                                                                                                                                                                                                                                                                                               | 155          | 5%           |
| Referral Source                                              |             |           | Special Benulation*                                                                                                                                                                                                                                                                                                                                                                                                                                                                                                                                                                                                                                                                                                                                                                                                                                                                                                                                                                                                                                                                                                                                                                                                                                                                                                                                                                                                                                                                                                                                                                                                                                                                                                                                                                                                                                                                                                                                                                                                                                                                                                            |              |              |
| Self-referral                                                | 857         | 28%       | Special Population*<br>DYFS/CPSAI                                                                                                                                                                                                                                                                                                                                                                                                                                                                                                                                                                                                                                                                                                                                                                                                                                                                                                                                                                                                                                                                                                                                                                                                                                                                                                                                                                                                                                                                                                                                                                                                                                                                                                                                                                                                                                                                                                                                                                                                                                                                                              | 302          | 10%          |
| Family/Friend                                                | 84          | 3%        | DWI/DUI                                                                                                                                                                                                                                                                                                                                                                                                                                                                                                                                                                                                                                                                                                                                                                                                                                                                                                                                                                                                                                                                                                                                                                                                                                                                                                                                                                                                                                                                                                                                                                                                                                                                                                                                                                                                                                                                                                                                                                                                                                                                                                                        | 529          | 17%          |
| Addiction Services Program                                   | 208         | 7%        | Developmental Disability                                                                                                                                                                                                                                                                                                                                                                                                                                                                                                                                                                                                                                                                                                                                                                                                                                                                                                                                                                                                                                                                                                                                                                                                                                                                                                                                                                                                                                                                                                                                                                                                                                                                                                                                                                                                                                                                                                                                                                                                                                                                                                       | 7            | 0%           |
| Workforce NJ SAI                                             | 350         | 11%       | Blind and Visually Impaired                                                                                                                                                                                                                                                                                                                                                                                                                                                                                                                                                                                                                                                                                                                                                                                                                                                                                                                                                                                                                                                                                                                                                                                                                                                                                                                                                                                                                                                                                                                                                                                                                                                                                                                                                                                                                                                                                                                                                                                                                                                                                                    | 4            | 0%           |
| DYFS                                                         | 112         | 4%        | Deaf and Hard of Hearing                                                                                                                                                                                                                                                                                                                                                                                                                                                                                                                                                                                                                                                                                                                                                                                                                                                                                                                                                                                                                                                                                                                                                                                                                                                                                                                                                                                                                                                                                                                                                                                                                                                                                                                                                                                                                                                                                                                                                                                                                                                                                                       | 11           | 0%           |
| Mental Health                                                | 13          | 0%        |                                                                                                                                                                                                                                                                                                                                                                                                                                                                                                                                                                                                                                                                                                                                                                                                                                                                                                                                                                                                                                                                                                                                                                                                                                                                                                                                                                                                                                                                                                                                                                                                                                                                                                                                                                                                                                                                                                                                                                                                                                                                                                                                |              |              |
| Criminal Justice                                             | 931         | 31%       | Health Insurance at Admission*                                                                                                                                                                                                                                                                                                                                                                                                                                                                                                                                                                                                                                                                                                                                                                                                                                                                                                                                                                                                                                                                                                                                                                                                                                                                                                                                                                                                                                                                                                                                                                                                                                                                                                                                                                                                                                                                                                                                                                                                                                                                                                 | 4.044        | 000/         |
| IDRC<br>Other/Not Assessed                                   | 333<br>145  | 11%<br>5% | No Insurance                                                                                                                                                                                                                                                                                                                                                                                                                                                                                                                                                                                                                                                                                                                                                                                                                                                                                                                                                                                                                                                                                                                                                                                                                                                                                                                                                                                                                                                                                                                                                                                                                                                                                                                                                                                                                                                                                                                                                                                                                                                                                                                   | 1,844<br>795 | 60%<br>26%   |
| Other/Not Assessed                                           | 143         | 3%        | Medicaid<br>Medicare                                                                                                                                                                                                                                                                                                                                                                                                                                                                                                                                                                                                                                                                                                                                                                                                                                                                                                                                                                                                                                                                                                                                                                                                                                                                                                                                                                                                                                                                                                                                                                                                                                                                                                                                                                                                                                                                                                                                                                                                                                                                                                           | 90           | 3%           |
| Any Prior Treatment                                          | 1,833       | 60%       | Private Insurance                                                                                                                                                                                                                                                                                                                                                                                                                                                                                                                                                                                                                                                                                                                                                                                                                                                                                                                                                                                                                                                                                                                                                                                                                                                                                                                                                                                                                                                                                                                                                                                                                                                                                                                                                                                                                                                                                                                                                                                                                                                                                                              | 513          | 17%          |
| 7y 1 110. 110a                                               | .,000       | 0070      | Other Insurance                                                                                                                                                                                                                                                                                                                                                                                                                                                                                                                                                                                                                                                                                                                                                                                                                                                                                                                                                                                                                                                                                                                                                                                                                                                                                                                                                                                                                                                                                                                                                                                                                                                                                                                                                                                                                                                                                                                                                                                                                                                                                                                | 65           | 2%           |
| Sex                                                          |             |           |                                                                                                                                                                                                                                                                                                                                                                                                                                                                                                                                                                                                                                                                                                                                                                                                                                                                                                                                                                                                                                                                                                                                                                                                                                                                                                                                                                                                                                                                                                                                                                                                                                                                                                                                                                                                                                                                                                                                                                                                                                                                                                                                |              |              |
| Male .                                                       | 2,153       | 71%       | Treated in County of Residence                                                                                                                                                                                                                                                                                                                                                                                                                                                                                                                                                                                                                                                                                                                                                                                                                                                                                                                                                                                                                                                                                                                                                                                                                                                                                                                                                                                                                                                                                                                                                                                                                                                                                                                                                                                                                                                                                                                                                                                                                                                                                                 | 2,153        | 71%          |
| Female                                                       | 896         | 29%       | Once to Misses Deliced Mas Treated                                                                                                                                                                                                                                                                                                                                                                                                                                                                                                                                                                                                                                                                                                                                                                                                                                                                                                                                                                                                                                                                                                                                                                                                                                                                                                                                                                                                                                                                                                                                                                                                                                                                                                                                                                                                                                                                                                                                                                                                                                                                                             |              |              |
| Age at Admission                                             |             |           | County Where Patient Was Treated                                                                                                                                                                                                                                                                                                                                                                                                                                                                                                                                                                                                                                                                                                                                                                                                                                                                                                                                                                                                                                                                                                                                                                                                                                                                                                                                                                                                                                                                                                                                                                                                                                                                                                                                                                                                                                                                                                                                                                                                                                                                                               | ı<br>Ilesex  | 36 1%        |
| Under 18                                                     | 97          | 3%        |                                                                                                                                                                                                                                                                                                                                                                                                                                                                                                                                                                                                                                                                                                                                                                                                                                                                                                                                                                                                                                                                                                                                                                                                                                                                                                                                                                                                                                                                                                                                                                                                                                                                                                                                                                                                                                                                                                                                                                                                                                                                                                                                | mouth        | 152 5%       |
| 18-21                                                        | 279         | 9%        | Burlington 2 0% Morr                                                                                                                                                                                                                                                                                                                                                                                                                                                                                                                                                                                                                                                                                                                                                                                                                                                                                                                                                                                                                                                                                                                                                                                                                                                                                                                                                                                                                                                                                                                                                                                                                                                                                                                                                                                                                                                                                                                                                                                                                                                                                                           |              | 25 1%        |
| 22-24                                                        | 303         | 10%       | Camden 24 1% Ocea                                                                                                                                                                                                                                                                                                                                                                                                                                                                                                                                                                                                                                                                                                                                                                                                                                                                                                                                                                                                                                                                                                                                                                                                                                                                                                                                                                                                                                                                                                                                                                                                                                                                                                                                                                                                                                                                                                                                                                                                                                                                                                              |              | 10 0%        |
| 25-29                                                        | 531         | 17%       | Cape May 0 0% Pass                                                                                                                                                                                                                                                                                                                                                                                                                                                                                                                                                                                                                                                                                                                                                                                                                                                                                                                                                                                                                                                                                                                                                                                                                                                                                                                                                                                                                                                                                                                                                                                                                                                                                                                                                                                                                                                                                                                                                                                                                                                                                                             |              | 132 4%       |
| 30-34                                                        | 427         | 14%       | Cumberland 73 2% Sale                                                                                                                                                                                                                                                                                                                                                                                                                                                                                                                                                                                                                                                                                                                                                                                                                                                                                                                                                                                                                                                                                                                                                                                                                                                                                                                                                                                                                                                                                                                                                                                                                                                                                                                                                                                                                                                                                                                                                                                                                                                                                                          |              | 1 0%         |
| 35-44                                                        | 593         | 19%       |                                                                                                                                                                                                                                                                                                                                                                                                                                                                                                                                                                                                                                                                                                                                                                                                                                                                                                                                                                                                                                                                                                                                                                                                                                                                                                                                                                                                                                                                                                                                                                                                                                                                                                                                                                                                                                                                                                                                                                                                                                                                                                                                | erset        | 111 4%       |
| 45-54                                                        | 596         | 20%       | Gloucester 146 5% Suss                                                                                                                                                                                                                                                                                                                                                                                                                                                                                                                                                                                                                                                                                                                                                                                                                                                                                                                                                                                                                                                                                                                                                                                                                                                                                                                                                                                                                                                                                                                                                                                                                                                                                                                                                                                                                                                                                                                                                                                                                                                                                                         |              | 51 2%        |
| 55 and over                                                  | 219         | 7%        | Hudson 30 1% Unio<br>Hunterdon 23 1% Warr                                                                                                                                                                                                                                                                                                                                                                                                                                                                                                                                                                                                                                                                                                                                                                                                                                                                                                                                                                                                                                                                                                                                                                                                                                                                                                                                                                                                                                                                                                                                                                                                                                                                                                                                                                                                                                                                                                                                                                                                                                                                                      |              | 2 0%<br>0 0% |
| Race/Ethnicity                                               |             |           | Hunterdon 23 1% Warr<br>Mercer 2,153 71% Othe                                                                                                                                                                                                                                                                                                                                                                                                                                                                                                                                                                                                                                                                                                                                                                                                                                                                                                                                                                                                                                                                                                                                                                                                                                                                                                                                                                                                                                                                                                                                                                                                                                                                                                                                                                                                                                                                                                                                                                                                                                                                                  |              | 0 0%         |
| White (non-Hispanic)                                         | 1,414       | 46%       | Moroci 2,100 / 11/0 Ottle                                                                                                                                                                                                                                                                                                                                                                                                                                                                                                                                                                                                                                                                                                                                                                                                                                                                                                                                                                                                                                                                                                                                                                                                                                                                                                                                                                                                                                                                                                                                                                                                                                                                                                                                                                                                                                                                                                                                                                                                                                                                                                      | '1           | 0 070        |
| Black (non-Hispanic)                                         | 1,239       | 41%       | Total Admis                                                                                                                                                                                                                                                                                                                                                                                                                                                                                                                                                                                                                                                                                                                                                                                                                                                                                                                                                                                                                                                                                                                                                                                                                                                                                                                                                                                                                                                                                                                                                                                                                                                                                                                                                                                                                                                                                                                                                                                                                                                                                                                    | sions =      | 3,049        |
| Hispanic Origin                                              | 357         | 12%       | · ota: / tallillo                                                                                                                                                                                                                                                                                                                                                                                                                                                                                                                                                                                                                                                                                                                                                                                                                                                                                                                                                                                                                                                                                                                                                                                                                                                                                                                                                                                                                                                                                                                                                                                                                                                                                                                                                                                                                                                                                                                                                                                                                                                                                                              |              | 2,0.0        |
| Other                                                        | 39          | 1%        | Unduplicated Clients Adm                                                                                                                                                                                                                                                                                                                                                                                                                                                                                                                                                                                                                                                                                                                                                                                                                                                                                                                                                                                                                                                                                                                                                                                                                                                                                                                                                                                                                                                                                                                                                                                                                                                                                                                                                                                                                                                                                                                                                                                                                                                                                                       | nitted =     | 2,240        |
|                                                              |             | . 70      | The state of the s |              | _, •         |